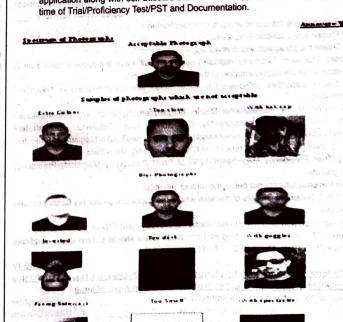

In the online Application Form, candidates are required to upload the following documents :

Uploading of Photograph - Recent scanned colour passport size photograph duly printed with date of photograph (i.e. should not be more than 3 months old from the date of publication of this Notification) in JPEG format (20 KB to 50 KB) to be uploaded in the online form of the examination. Image dimension of the photograph should be about 3.5 cm (width) x 4.5 cm (height). The photograph should be without cap, spectacles and both ears should be visible. The date on which the photograph has been taken should be clearly printed on the photograph. Applications without the date printed on photograph shall be rejected. Applications with blurred photograph shall also be rejected

ANNEXURE-II

Part-II (Online Application Form)

- Before proceeding with filling of online application, keep the following data ready: Recent scanned colour passport size photograph (i.e. not more than three months old from the date of publication of the Notice of Examination) in JPEG format (20 KB to 50 KB). Image dimension of the photograph should be about 3.5 cm (width) x 4.5 cm (height). The photograph should be without cap, spectacles and both ears should be visible. The date on which the photograph has been taken must be clearly printed on the photograph. Applications without the date printed on the photograph will be rejected. Applications with blurred photograph will also be rejected.
- Scanned signature in JPEG format (10 KB to 20 KB). Image dimension of the signature should be about 4.0 cm (width) x 2.0 cm (height). Applications with illegible signature will be rejected. The scanned copies of all the relevant documents in PDF format (not more